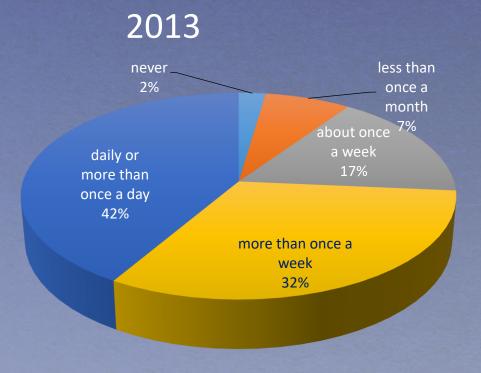

### 2013 n = 26,343 in 9 divisions – margin of error = +/-3%

#### **DAILY BIBLE STUDY**

Several times weekly = 74%

Several times weekly = 77%