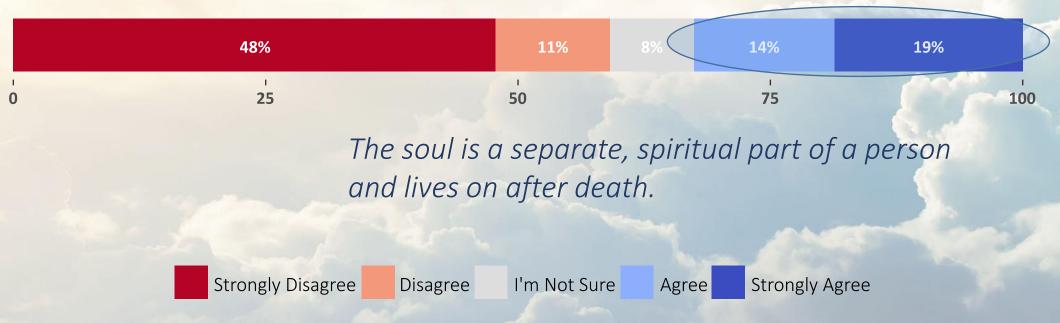

ON COLOMBIANA
DEL SUR

UNION
SALVADORENA

UNION

UNION DOMINICANA



### 2013 n = 26,343 in 9 divisions – margin of error = +/-3%

#### 2018 n = 63,756 in 13 divisions









n = 63,756
Every question had many "no answers"
But answers to every question = 50K+

#### Margin of Error = +/- 1%

















#### **DAILY BIBLE STUDY**



Several times weekly = 74%



Several times weekly = 77%

#### Family Worship

Multiple times per week down from 58% to 54%

16% 21% 36% 37% 12%



- never
- less than once a month
- about once a week
- not daily, but more than once a week
- daily or more than once a day

- never
- less than once a month
- about once a week
- not daily, but more than once a week
- daily or more than once a day

#### State of the Dead 2018

#### 33% agree & strongly agree















#### Further research



Will we attain the objectives and KPIs that we have agreed?







# Only if Departments and other church entities adopt these goals



The research done in the next three years will tell us if we succeeded



Thank you for your help!