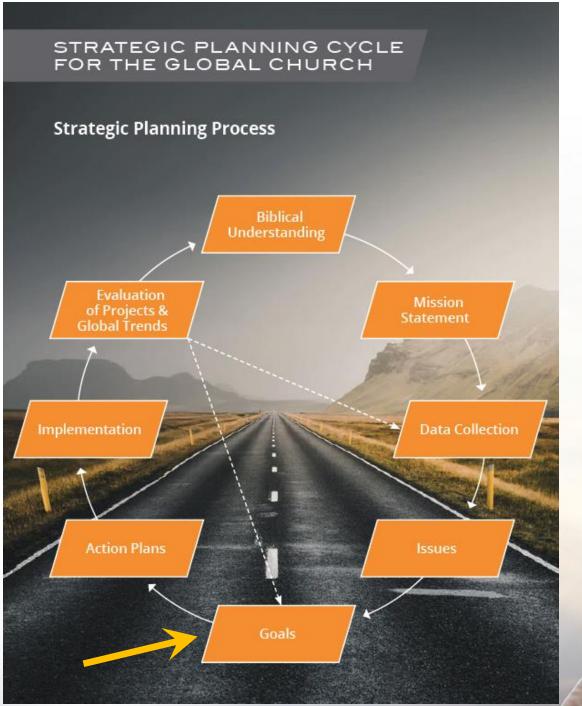

# World Church Strategic Plan

World Church Strategic Plan

## 2015-2020 Strategic Focus

- Three facets (Reach Up/In/Out)
- 21 Objectives
- 81 Key Performance Indicators (KPIs)