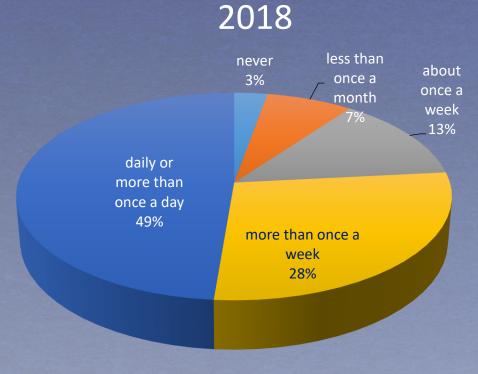

#### 2018 n = 63,756 in 13 divisions

n = 63,756
Every question had many "no answers"
But answers to every question = 50K+

#### Margin of Error = +/- 1%

#### **DAILY BIBLE STUDY**

Several times weekly = 74%

Several times weekly = 77%