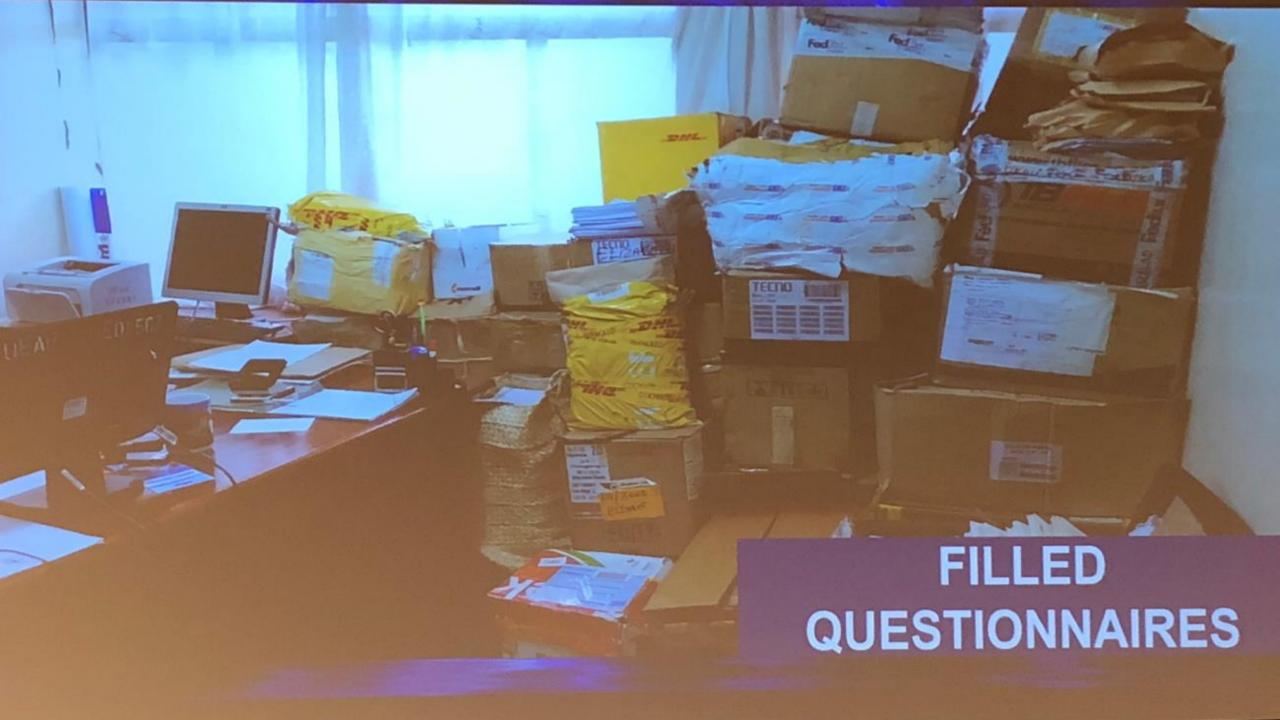

#### 2018 n = 63,756 in 13 divisions

n = 63,756
Every question had many "no answers"
But answers to every question = 50K+