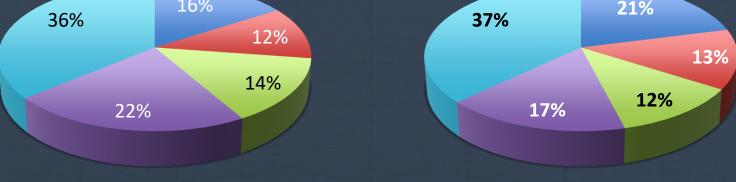

#### Family Worship

Multiple times per week down from 58% to 54%

16% 21% 36% 37% 12%

- never
- less than once a month
- about once a week
- not daily, but more than once a week
- daily or more than once a day

- never
- less than once a month
- about once a week
- not daily, but more than once a week
- daily or more than once a day