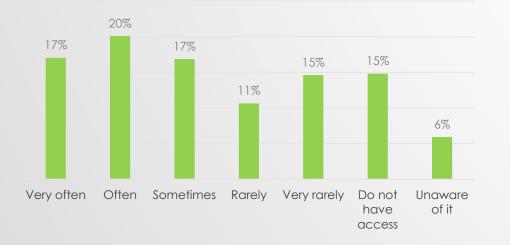

#### How often do you consult or use the following Adventist Media?

### Adventist World