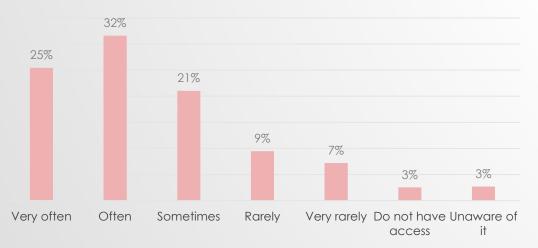

#### How often do you consult or use the following Adventist Media?

### Other Adventist Television Channels