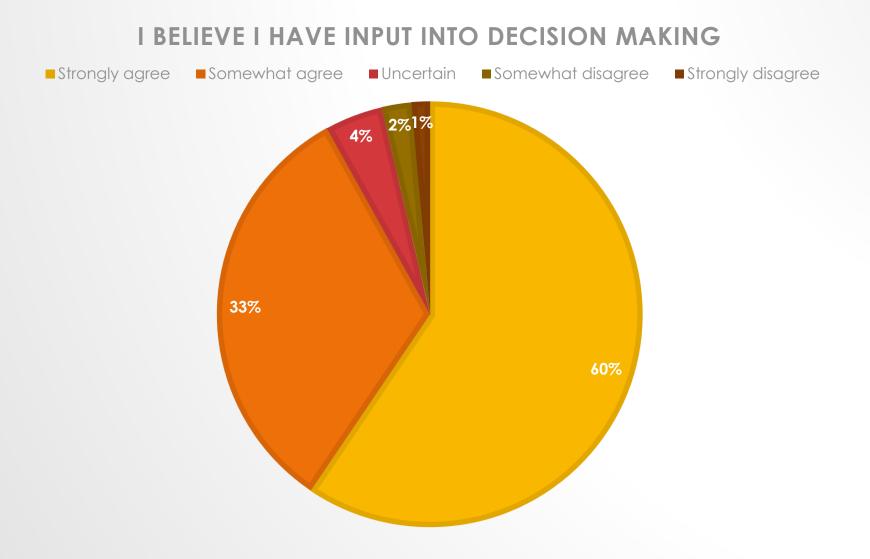

#### As a church administrator, how important do you feel is it to be part of the world church? Choose one: