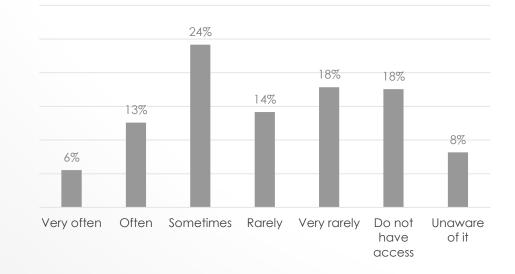

? (INCLUDE YOUR MOTHER TONGUE(S)):











## ARE YOU A COMMISSIONED MINISTER?

∎Yes ■No ∎n/a



## HAVE YOU EVER SERVED AS AN INTERNATIONAL SERVICE EMPLOYEE (ISE)?

∎Yes ∎No



## Pastoral work





## Healthcare/Medical work







DID YOU RECEIVE A JOB DESCRIPTION BEFORE OR WITHIN TWO MONTHS OF TAKING YOUR POSITION?

■Yes ■No





HAVE YOU EVER SERVED THE SDA CHURCH IN A LARGE URBAN AREA WITH A POPULATION OF ONE MILLION OR MORE:



To what extent did your experience in an urban area affect/influence your ministry?



In your current leadership position, do you build on your experience received in an urban area?



### Adventist World



#### Hope Channel and its Branches



### Adventist Review/ https://adventistreview.org and its Branches



### Other Adventist Television Channels



#### How often do you consult or use the following Adventist Media?



#### Hope Channel and its Branches



Adventist World Radio



Adult Bible Study Guide (Sabbath School Quarterly)



Mission 360° Magazine



#### Adventist Local Radio Stations



#### Mission Spotlight Videos



#### Adventist.org Website



#### Adventist Social Media



#### Division or Union Papers



#### Ellen G. White's writings/Ellen G. White Estate Website



#### Supporting Ministries' Publications/Media



Other independent Adventist Publications/ Media









#### Personal Bible study









## DO YOU WHOLEHEARTEDLY SUPPORT THE 28 FUNDAMENTAL BELIEFS AS OFFICIALLY STATED?

Yes No

1%

## DO YOU HAVE ANY PROBLEMS WITH WHAT THEY TEACH OR HOW THEY ARE STATED?

■Yes ■No



90 81 80 70 60 bercent 40 30 20