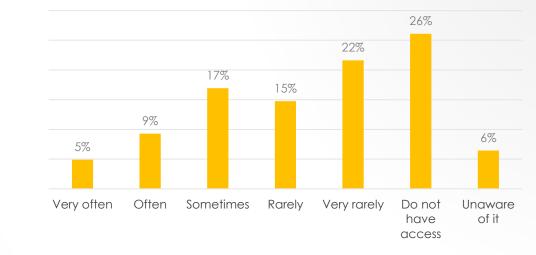

### Adventist Review/ https://adventistreview.org and its Branches

#### How often do you consult or use the following Adventist Media?