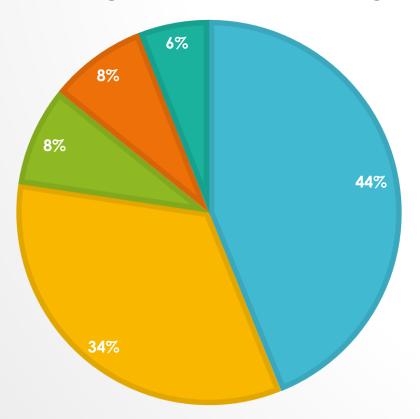

## DIFFERENT WORLD REGIONS OF THE ADVENTIST CHURCH SHOULD BE ALLOWED AFTER CONSULTATION WITH THE WORLDWIDE CHURCH TO SET THEIR OWN ADMINISTRATIVE POLICIES