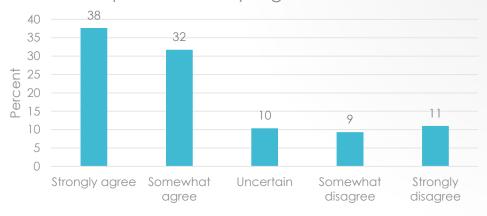

#### I find General Conference Working Policy to be a good guideline but not always practical in my organization.

I believe that my organization should be able to adapt the policies of higher organizations to address local needs and laws.