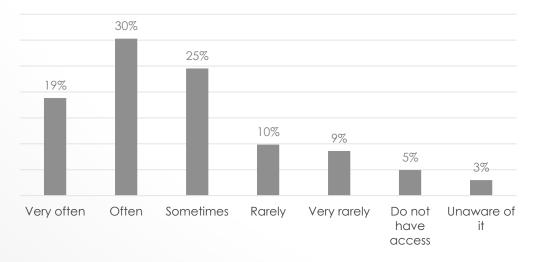

#### How often do you consult or use the following Adventist Media?

#### Hope Channel and its Branches

Adventist World Radio

Adult Bible Study Guide (Sabbath School Quarterly)

Mission 360° Magazine