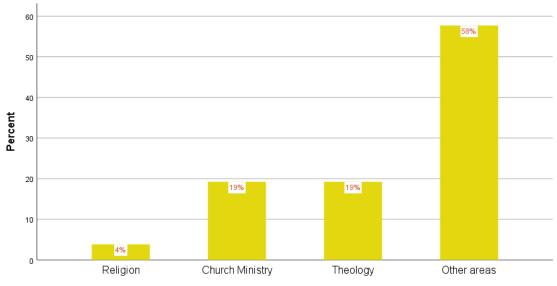

## Healthcare/Medical work

DID YOU RECEIVE A JOB DESCRIPTION BEFORE OR WITHIN TWO MONTHS OF TAKING YOUR POSITION?

■Yes ■No

HAVE YOU EVER SERVED THE SDA CHURCH IN A LARGE URBAN AREA WITH A POPULATION OF ONE MILLION OR MORE: