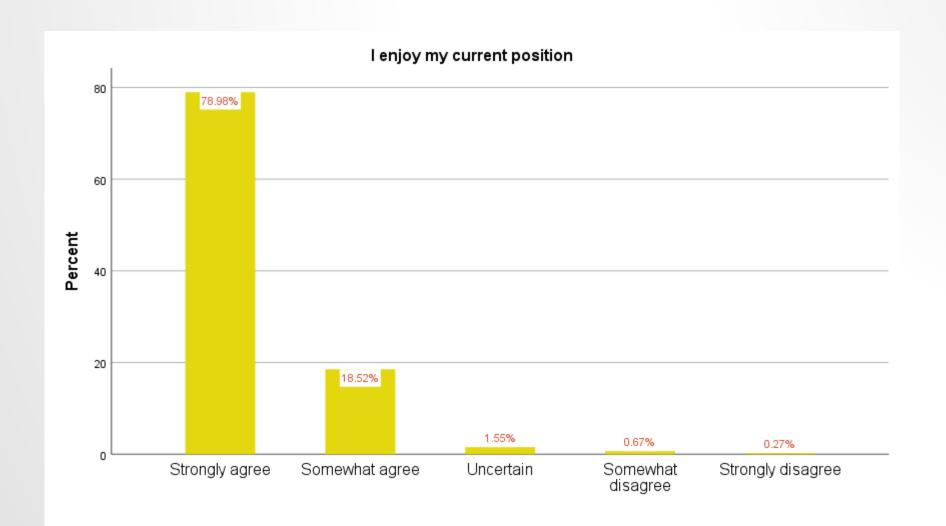

#### I find General Conference Working Policy to be a good guideline but not always practical in my organization.



I believe that my organization should be able to adapt the policies of higher organizations to address local needs and laws.



## I NEED MORE EDUCATION AND TRAINING ON HOW TO UNDERSTAND AND APPLY POLICY.

■ Strongly agree ■ Somewhat agree ■ Uncertain ■ Somewhat disagree ■ Strongly disagree



## DIFFERENT WORLD REGIONS OF THE ADVENTIST CHURCH SHOULD BE ALLOWED AFTER CONSULTATION WITH THE WORLDWIDE CHURCH TO SET THEIR OWN ADMINISTRATIVE POLICIES







#### As a church administrator, how important do you feel is it to be part of the world church? Choose one:

## PLEASE ASSESS YOUR RELATIONSHIP WITH JESUS USING A 5-POINT SCALE, WHERE 1=VERY DISTANT AND 5=VERY CLOSE:









# I GET DISCOURAGED BECAUSE NOBODY SEEMS TO CARE

Strongly agree Somewhat agree Uncertain Somewhat disagree Strongly disagree



## BEING AN ADMINISTRATOR SEEMS TO FIT MY GIFTS AND TALENTS



#### I NEED MORE TRAINING IN ORDER TO DO MY WORK PROPERLY



## I FEEL SUPPORTED BY MY COLLEAGUES

Strongly agree Somewhat agree Uncertain Somewhat disagree Strongly disagree



## I FEEL SUPPORTED BY LEADERS OF THE NEXT ADMINISTRATIVE LEVEL ABOVE ME

Strongly agree Somewhat agree Uncertain Somewhat disagree Strongly disagree





# IN YOUR OPINION, HOW EFFECTIVE DO YOU FEEL YOU ARE IN YOUR CURRENT POSITION?



# IN YOUR OPINION, HOW EFFECTIVE DO YOU FEEL YOU ARE IN YOUR CURRENT POSITION?