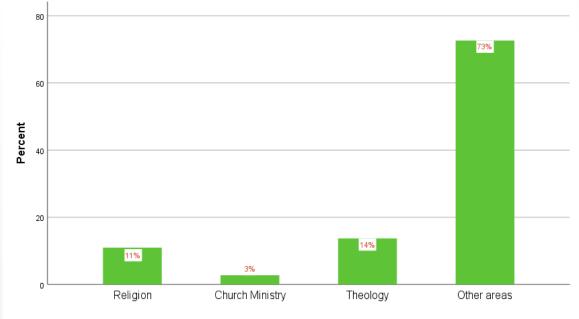

#### Professional Doctorate (DMin, DMiss, DDS, EdD, JD, and others or equivalent) - Public Educational Institution

Academic Doctorate (PhD, ThD) - Institution of Other Denomination

Academic Doctorate (PhD, ThD) - Public Educational Institution