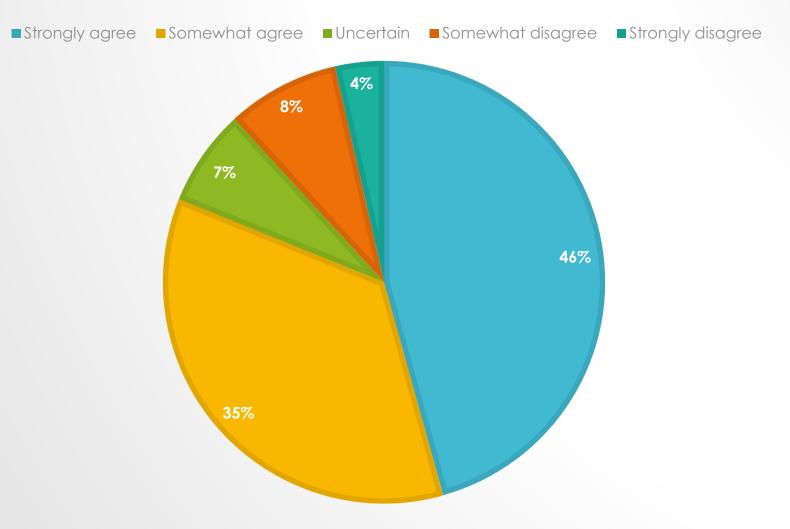

## I FEEL SUPPORTED BY MY COLLEAGUES

Strongly agree Somewhat agree Uncertain Somewhat disagree Strongly disagree