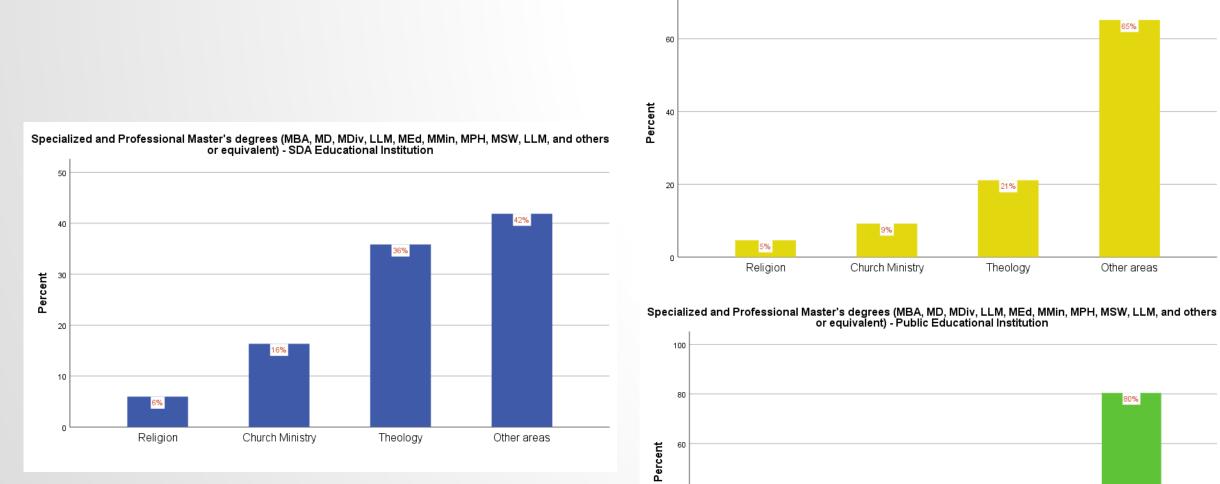

## Specialized and Professional Master's degrees (MBA, MD, MDiv, LLM, MEd, MMin, MPH, MSW, LLM, and others or equivalent) - Institution of Other Denomination

40

20

1%

Religion

13%

Theology

5%

Church Ministry