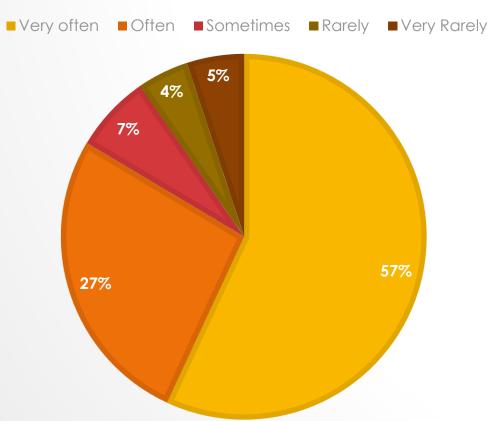

bath School Quarterly)



Mission 360° Magazine



#### Adventist Local Radio Stations



#### Mission Spotlight Videos



#### Adventist.org Website



#### Adventist Social Media



#### Division or Union Papers



#### Ellen G. White's writings/Ellen G. White Estate Website



#### Supporting Ministries' Publications/Media



Other independent Adventist Publications/ Media









#### Personal Bible study









## DO YOU WHOLEHEARTEDLY SUPPORT THE 28 FUNDAMENTAL BELIEFS AS OFFICIALLY STATED?

Yes No

1%

## DO YOU HAVE ANY PROBLEMS WITH WHAT THEY TEACH OR HOW THEY ARE STATED?

■Yes ■No



90 81 80 70 60 bercent 40 30 20 15 10 3 1 1 Strongly agree Somewhat Somewhat Strongly Uncertain disagree agree disagree

# I feel it is important to strictly follow policy in all situations.







# 





I believe it is important for the Church to have policies that apply worldwide in order to have unity.



#### I find General Conference Working Policy to be a good guideline but not always practical in my organization.



I believe that my organization should be able to adapt the policies of higher organizations to address local needs and laws.



## I NEED MORE EDUCATION AND TRAINING ON HOW TO UNDERSTAND AND APPLY POLICY.

■ Strongly agree ■ Somewhat agree ■ Uncertain ■ Somewhat disagree ■ Strongly disagree



## DIFFERENT WORLD REGIONS OF THE ADVENTIST CHURCH SHOULD BE ALLOWED AFTER CONSULTATION WITH THE WORLDWIDE CHURCH TO SET THEIR OWN ADMINISTRATIVE POLICIES







#### As a church administrator, how important do you feel is it to be part of the world church? Choose one:

#