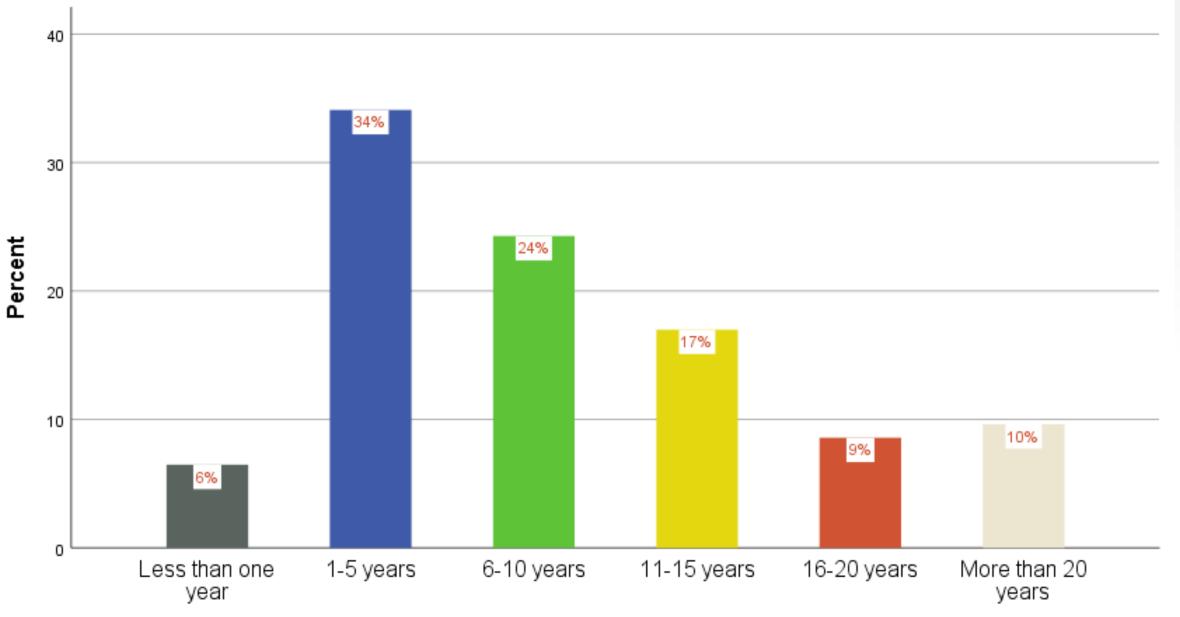

# 2022-2023 SEVENTH-DAY ADVENTIST CHURCH LEADERSHIP SURVEY ANALYSIS (N=3,756)

ASTR

# Responses by Six Language Versions (N=3,756)

Responses by Language Versions

🔳 English 📕 French 📕 Portuguese 📕 Russian 📕 Spanish 📕 Ukrainian



| Language   | Frequency | Percent |
|------------|-----------|---------|
| English    | 1621      | 43.2    |
| French     | 243       | 6.5     |
| Portuguese | 782       | 20.8    |
| Russian    | 92        | 2.4     |
| Spanish    | 930       | 24.8    |
| Ukrainian  | 88        | 2.3     |
| Total      | 3756      | 100.0   |









Yes ■No



## Administrative work



Check your highest level of education:



#### Bachelor degree (or its equivalent) - Institution of Other Denomination





## Specialized and Professional Master's degrees (MBA, MD, MDiv, LLM, MEd, MMin, MPH, MSW, LLM, and others or equivalent) - Institution of Other Denomination



40

20

1%

Religion



13%

Theology

5%

Church Ministry





#### Academic Master's degree (MA, MPhil, MSt, MRes, and others or equivalent - Public Educational Institution



#### Academic Master's degree (MA, MPhil, MSt, MRes, and others or equivalent - Institution of Other Denomination

Professional Doctorate (DMin, DMiss, DDS, EdD, JD, and others or equivalent) - Institution of Other Denomination







#### Professional Doctorate (DMin, DMiss, DDS, EdD, JD, and others or equivalent) - Public Education