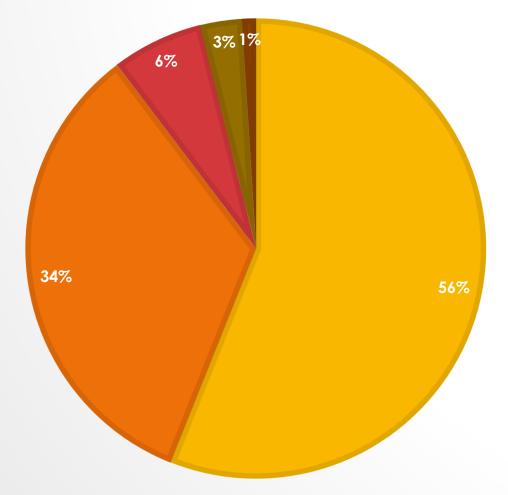

■ Somewhat disagree ■ Strongly disagree



## DIFFERENT WORLD REGIONS OF THE ADVENTIST CHURCH SHOULD BE ALLOWED AFTER CONSULTATION WITH THE WORLDWIDE CHURCH TO SET THEIR OWN ADMINISTRATIVE POLICIES







#### As a church administrator, how important do you feel is it to be part of the world church? Choose one:

## PLEASE ASSESS YOUR RELATIONSHIP WITH JESUS USING A 5-POINT SCALE, WHERE 1=VERY DISTANT AND 5=VERY CLOSE:









# I GET DISCOURAGED BECAUSE NOBODY SEEMS TO CARE

Strongly agree Somewhat agree Uncertain Somewhat disagree Strongly disagree



## BEING AN ADMINISTRATOR SEEMS TO FIT MY GIFTS AND TALENTS



#### I NEED MORE TRAINING IN ORDER TO DO MY WORK PROPERLY



## I FEEL SUPPORTED BY MY COLLEAGUES

Strongly agree Somewhat agree Uncertain Somewhat disagree Strongly disagree



## I FEEL SUPPORTED BY LEADERS OF THE NEXT ADMINISTRATIVE LEVEL ABOVE ME

Strongly agree Somewhat agree Uncertain Somewhat disagree Strongly disagree





# IN YOUR OPINION, HOW EFFECTIVE DO YOU FEEL YOU ARE IN YOUR CURRENT POSITION?



# IN YOUR OPINION, HOW EFFECTIVE DO YOU FEEL YOU ARE IN YOUR CURRENT POSITION?