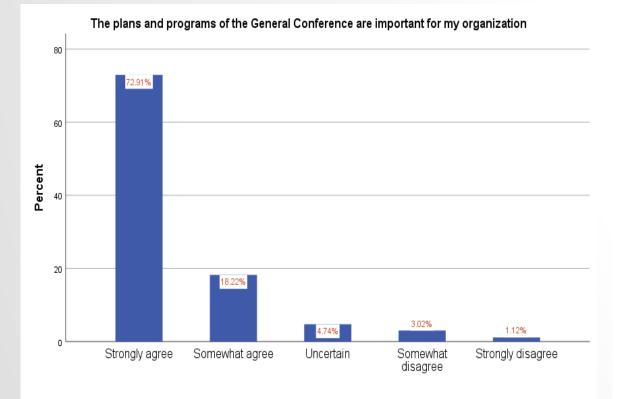

#### As a church administrator, how important do you feel is it to be part of the world church? Choose one: