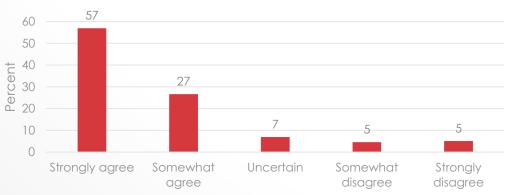

# 

I believe it is important for the Church to have policies that apply worldwide in order to have unity.