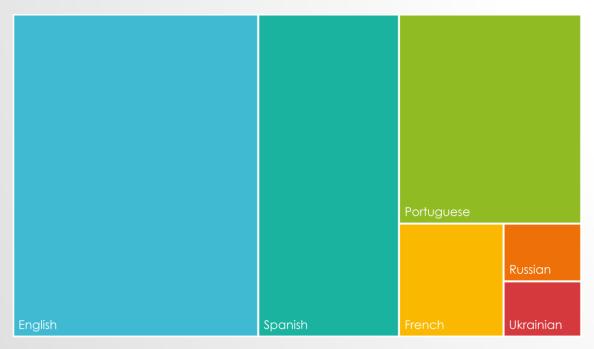

# Responses by Six Language Versions (N=3,756)

Responses by Language Versions

🔳 English 📕 French 📕 Portuguese 📕 Russian 📕 Spanish 📕 Ukrainian

| Language   | Frequency | Percent |
|------------|-----------|---------|
| English    | 1621      | 43.2    |
| French     | 243       | 6.5     |
| Portuguese | 782       | 20.8    |
| Russian    | 92        | 2.4     |
| Spanish    | 930       | 24.8    |
| Ukrainian  | 88        | 2.3     |
| Total      | 3756      | 100.0   |