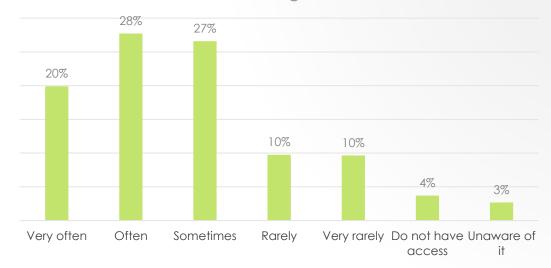

#### How often do you consult or use the following Adventist Media?

### Adventist Review/ https://adventistreview.org and its Branches