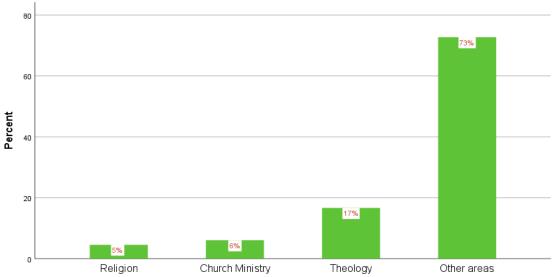

## Specialized and Professional Master's degrees (MBA, MD, MDiv, LLM, MEd, MMin, MPH, MSW, LLM, and others or equivalent) - Institution of Other Denomination

40

20

1%

Religion

13%

Theology

5%