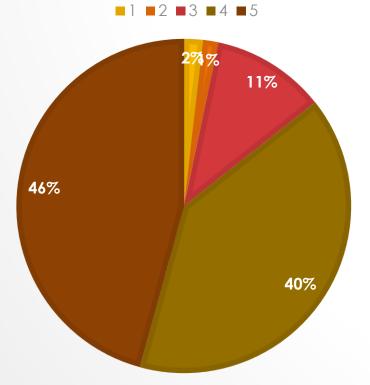

## PLEASE ASSESS YOUR RELATIONSHIP WITH JESUS USING A 5-POINT SCALE, WHERE 1=VERY DISTANT AND 5=VERY CLOSE: