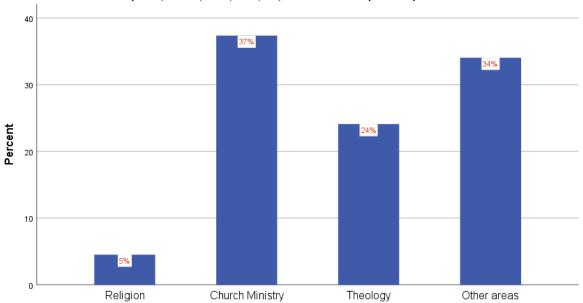

| 88        | 2.3     |
| Total      | 3756      | 100.0   |









Yes ■No



## Administrative work



Check your highest level of education:



#### Bachelor degree (or its equivalent) - Institution of Other Denomination





## Specialized and Professional Master's degrees (MBA, MD, MDiv, LLM, MEd, MMin, MPH, MSW, LLM, and others or equivalent) - Institution of Other Denomination



40

20

1%

Religion



13%

Theology

5%

Church Ministry





#### Academic Master's degree (MA, MPhil, MSt, MRes, and others or equivalent - Public Educational Institution



#### Academic Master's degree (MA, MPhil, MSt, MRes, and others or equivalent - Institution of Other Denomination

Professional Doctorate (DMin, DMiss, DDS, EdD, JD, and others or equivalent) - Institution of Other Denomination







#### Professional Doctorate (DMin, DMiss, DDS, EdD, JD, and others or equivalent) - Public Educational Institution



Academic Doctorate (PhD, ThD) - Institution of Other Denomination





Academic Doctorate (PhD, ThD) - Public Educational Institution





#### OF THE LANGUAGES YOU KNOW, HOW MANY CAN YOU READ?



#### OF THE LANGUAGES YOU KNOW, HOW MANY DO YOU SPEAK FLUENTLY?





## HOW MANY LANGUAGES DO YOU KNOW? (INCLUDE YOUR MOTHER TONGUE(S)):











## ARE YOU A COMMISSIONED MINISTER?

∎Yes ■No ∎n/a



## HAVE YOU EVER SERVED AS AN INTERNATIONAL SERVICE EMPLOYEE (ISE)?

∎Yes ∎No



## Pastoral work





## Healthcare/Medical work







DID YOU RECEIVE A JOB DESCRIPTION BEFORE OR WITHIN TWO MONTHS OF TAKING YOUR POSITION?

■Yes ■No





HAVE YOU EVER SERVED THE SDA CHURCH IN