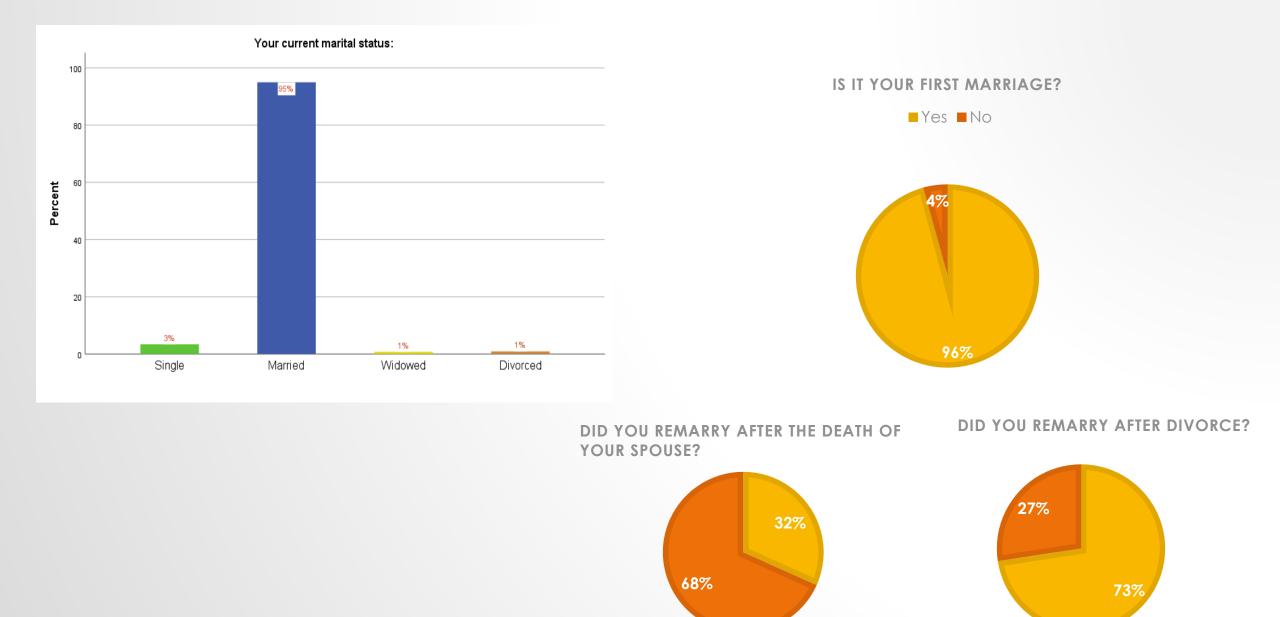

# 2022-2023 SEVENTH-DAY ADVENTIST CHURCH LEADERSHIP SURVEY ANALYSIS (N=3,756)

ASTR