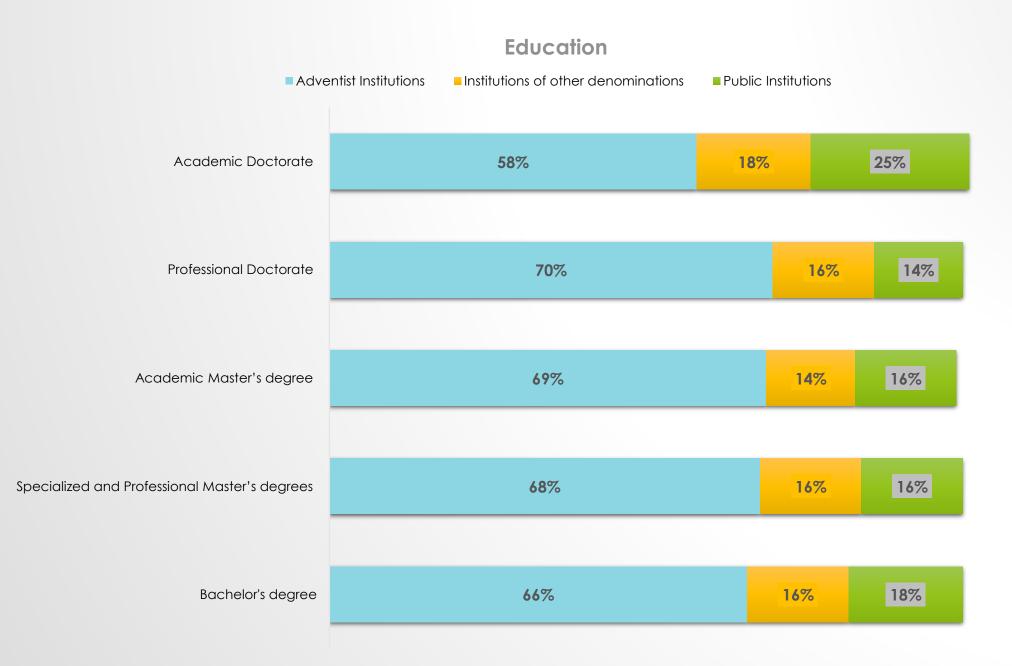

## Administrative work

Check your highest level of education:

#### Bachelor degree (or its equivalent) - Institution of Other Denomination

## Specialized and Professional Master's degrees (MBA, MD, MDiv, LLM, MEd, MMin, MPH, MSW, LLM, and others or equivalent) - Institution of Other Denomination

40

20

1%

Religion

13%

Theology

5%

#### Academic Master's degree (MA, MPhil, MSt, MRes, and others or equivalent - Public Educational Institution

#### Academic Master's degree (MA, MPhil, MSt, MRes, and others or equivalent - Institution of Other Denomination

Professional Doctorate (DMin, DMiss, DDS, EdD, JD, and others or equivalent) - Institution of Other Denomination

#### Professional Doctorate (DMin, DMiss, DDS, EdD, JD, and others or equivalent) - Public Educational Institution

Academic Doctorate (PhD, ThD) - Institution of Other Denomination

Academic Doctorate (PhD, ThD) - Public Educational Institution