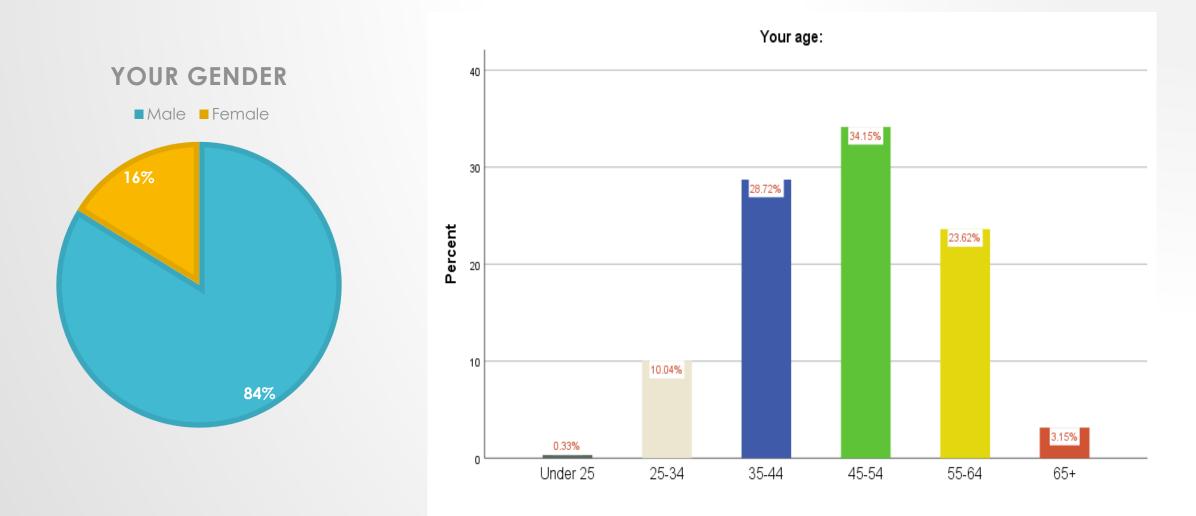

# 2022-2023 SEVENTH-DAY ADVENTIST CHURCH LEADERSHIP SURVEY ANALYSIS (N=3,756)

ASTR