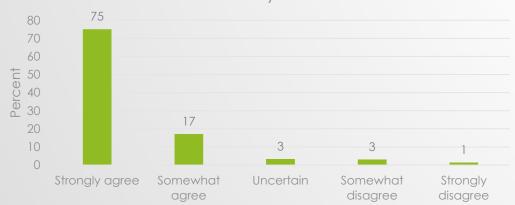

## DO YOU WHOLEHEARTEDLY SUPPORT THE 28 FUNDAMENTAL BELIEFS AS OFFICIALLY STATED?

Yes No

1%