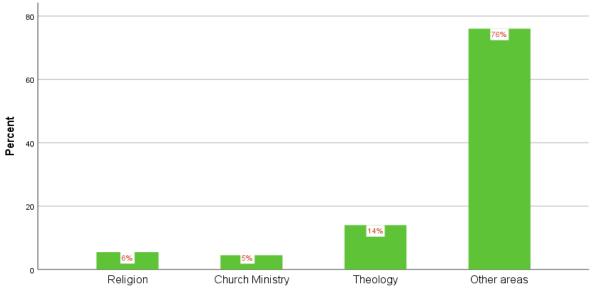

----------|-----------|---------|
| English    | 1621      | 43.2    |
| French     | 243       | 6.5     |
| Portuguese | 782       | 20.8    |
| Russian    | 92        | 2.4     |
| Spanish    | 930       | 24.8    |
| Ukrainian  | 88        | 2.3     |
| Total      | 3756      | 100.0   |









Yes ■No



## Administrative work



Check your highest level of education:



#### Bachelor degree (or its equivalent) - Institution of Other Denomination





## Specialized and Professional Master's degrees (MBA, MD, MDiv, LLM, MEd, MMin, MPH, MSW, LLM, and others or equivalent) - Institution of Other Denomination



40

20

1%

Religion



13%

Theology

5%

Church Ministry





#### Academic Master's degree (MA, MPhil, MSt, MRes, and others or equivalent - Public Educational Institution



#### Academic Master's degree (MA, MPhil, MSt, MRes, and others or equivalent - Institution of Other Denomination

Professional Doctorate (DMin, DMiss, DDS, EdD, JD, and others or equivalent) - Institution of Other Denomination







#### Professional Doctorate (DMin, DMiss, DDS, EdD, JD, and others or equivalent) - Public Educational Institution



Academic Doctorate (PhD, ThD) - Institution of Other Denomination





Academic Doctorate (PhD, ThD) - Public Educational Institution





#### OF THE LANGUAGES YOU KNOW, HOW MANY CAN YOU READ?



#### OF THE LANGUAGES YOU KNOW, HOW MANY DO YOU SPEAK FLUENTLY?





## HOW MANY LANGUAGES DO YOU KNOW? (INCLUDE YOUR MOTHER TONGUE(S)):











## ARE YOU A COMMISSIONED MINISTER?

∎Yes ■No ∎n/a



## HAVE YOU EVER SERVED AS AN INTERNATIONAL SE