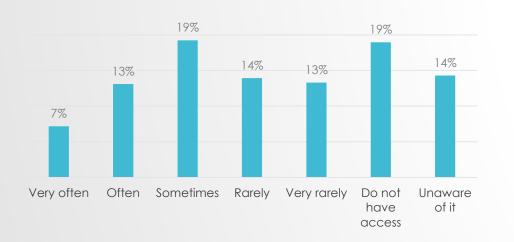

#### How often do you consult or use the following Adventist Media?

#### Hope Channel and its Branches