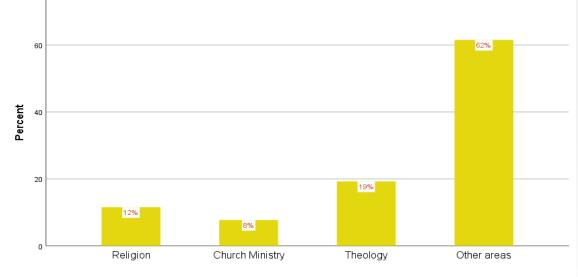

#### Professional Doctorate (DMin, DMiss, DDS, EdD, JD, and others or equivalent) - Public Educational Institution

Academic Doctorate (PhD, ThD) - Institution of Other Denomination

Academic Doctorate (PhD, ThD) - Public Educational Institution