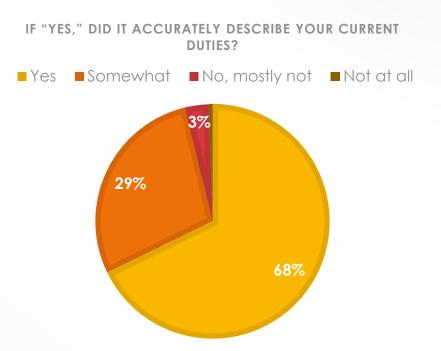

## Healthcare/Medical work

DID YOU RECEIVE A JOB DESCRIPTION BEFORE OR WITHIN TWO MONTHS OF TAKING YOUR POSITION?

■Yes ■No

HAVE YOU EVER SERVED THE SDA CHURCH IN A LARGE URBAN AREA WITH A POPULATION OF ONE MILLION OR MORE: