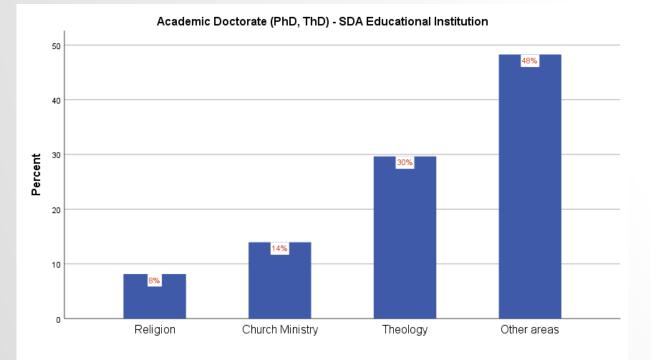

#### Professional Doctorate (DMin, DMiss, DDS, EdD, JD, and others or equivalent) - Public Educational Institution

Academic Doctorate (PhD, ThD) - Institution of Other Denomination

Academic Doctorate (PhD, ThD) - Public Educational Institution