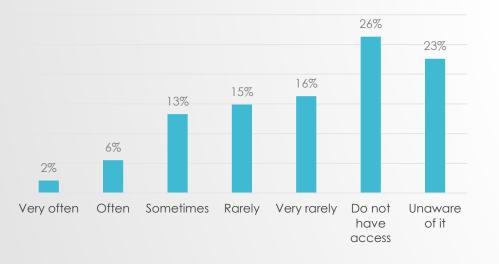

### Other Adventist Television Channels

#### How often do you consult or use the following Adventist Media?