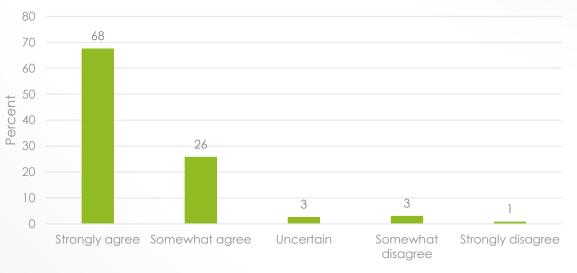

## DO YOU HAVE ANY PROBLEMS WITH WHAT THEY TEACH OR HOW THEY ARE STATED?

■Yes ■No

90 81 80 70 60 bercent 40 30 20 15 10 3 1 1 Strongly agree Somewhat Somewhat Strongly Uncertain disagree agree disagree