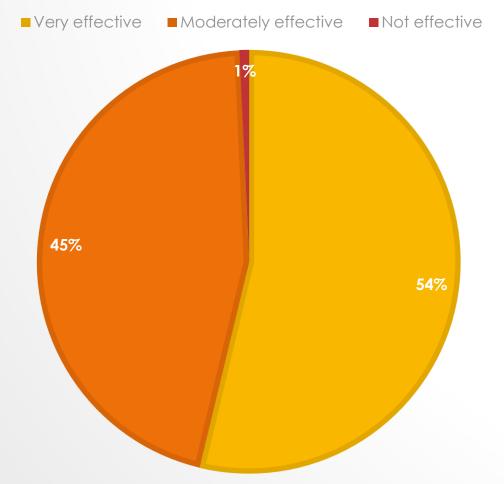

LEASE ASSESS YOUR RELATIONSHIP WITH JESUS USING A 5-POINT SCALE, WHERE 1=VERY DISTANT AND 5=VERY CLOSE:









# I GET DISCOURAGED BECAUSE NOBODY SEEMS TO CARE

Strongly agree Somewhat agree Uncertain Somewhat disagree Strongly disagree



## BEING AN ADMINISTRATOR SEEMS TO FIT MY GIFTS AND TALENTS



#### I NEED MORE TRAINING IN ORDER TO DO MY WORK PROPERLY



## I FEEL SUPPORTED BY MY COLLEAGUES

Strongly agree Somewhat agree Uncertain Somewhat disagree Strongly disagree



## I FEEL SUPPORTED BY LEADERS OF THE NEXT ADMINISTRATIVE LEVEL ABOVE ME

Strongly agree Somewhat agree Uncertain Somewhat disagree Strongly disagree





# IN YOUR OPINION, HOW EFFECTIVE DO YOU FEEL YOU ARE IN YOUR CURRENT POSITION?



# IN YOUR OPINION, HOW EFFECTIVE DO YOU FEEL YOU ARE IN YOUR CURRENT POSITION?