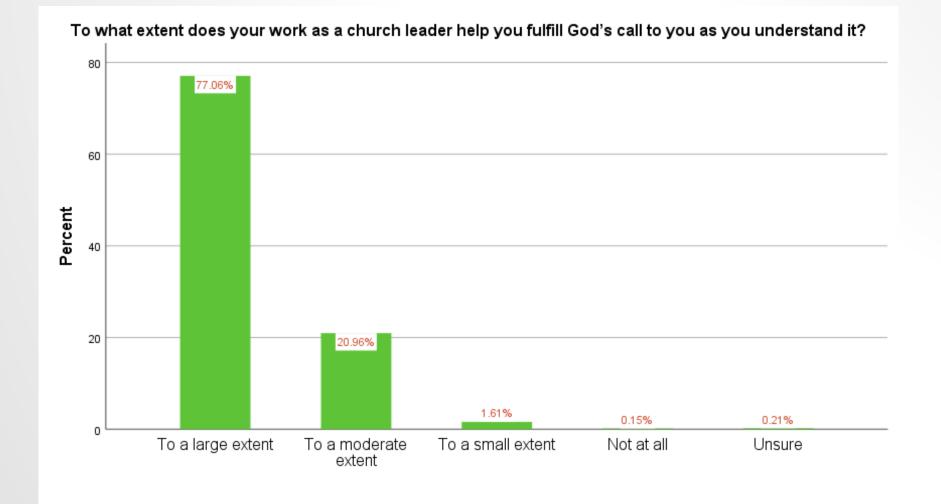

#### I find General Conference Working Policy to be a good guideline but not always practical in my organization.



I believe that my organization should be able to adapt the policies of higher organizations to address local needs and laws.



## I NEED MORE EDUCATION AND TRAINING ON HOW TO UNDERSTAND AND APPLY POLICY.

■ Strongly agree ■ Somewhat agree ■ Uncertain ■ Somewhat disagree ■ Strongly disagree



## DIFFERENT WORLD REGIONS OF THE ADVENTIST CHURCH SHOULD BE ALLOWED AFTER CONSULTATION WITH THE WORLDWIDE CHURCH TO SET THEIR OWN ADMINISTRATIVE POLICIES







#### As a church administrator, how important do you feel is it to be part of the world church? Choose one:

## PLEASE ASSESS YOUR RELATIONSHIP WITH JESUS USING A 5-POINT SCALE, WHERE 1=VERY DISTANT AND 5=VERY CLOSE:









# I GET DISCOURAGED BECAUSE NOBODY SEEMS TO CARE

Strongly agree Somewhat agree Uncertain Somewhat disagree Strongly disagree



## BEING AN ADMINISTRATOR SEEMS TO FIT MY GIFTS AND TALENTS



#### I NEED MORE TRAINING IN ORDER TO DO MY WORK PROPERLY



## I FEEL SUPPORTED BY MY COLLEAGUES

Strongly agree Somewhat agree Uncertain Somewhat disagree Strongly disagree



## I FEEL SUPPORTED BY LEADERS OF THE NEXT ADMINISTRATIVE LEVEL ABOVE ME

Strongly agree Somewhat agree Uncertain Somewhat disagree Strongly disagree





# IN YOUR OPINION, HOW EFFECTIVE DO YOU FEEL YOU ARE IN YOUR CURRENT POSITION?



# IN YOUR OPINION, HOW EFFECTIVE DO YOU FEEL YOU ARE IN YOUR CURRENT POSITION?