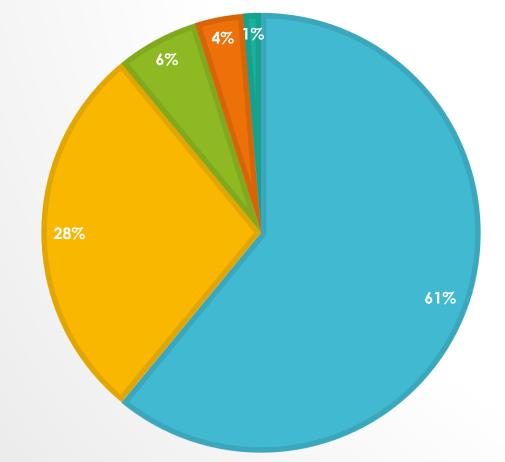

## I FEEL SUPPORTED BY MY COLLEAGUES

Strongly agree Somewhat agree Uncertain Somewhat disagree Strongly disagree