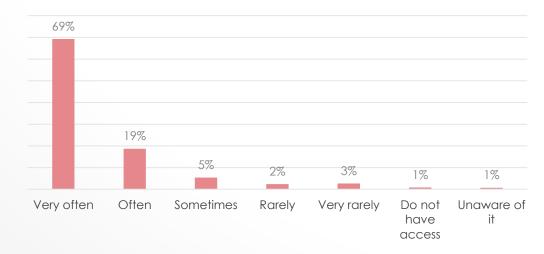

### Other Adventist Television Channels

#### How often do you consult or use the following Adventist Media?