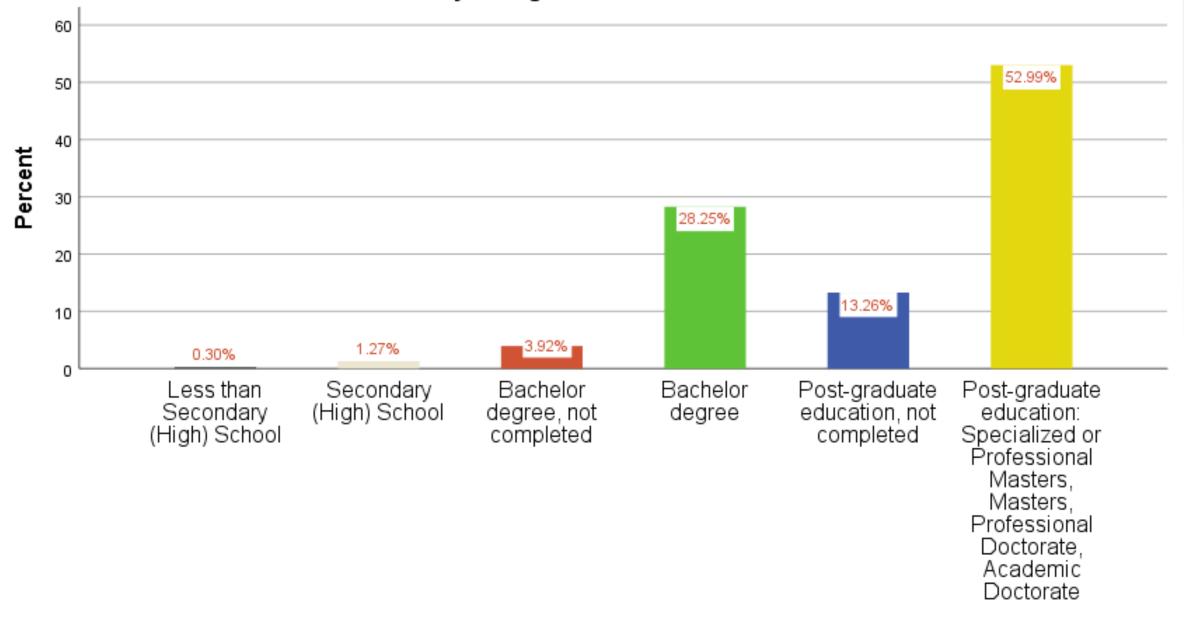

# 2022-2023 SEVENTH-DAY ADVENTIST CHURCH LEADERSHIP SURVEY ANALYSIS (N=3,756)

ASTR

# Responses by Six Language Versions (N=3,756)

Responses by Language Versions

🔳 English 📕 French 📕 Portuguese 📕 Russian 📕 Spanish 📕 Ukrainian



| Language   | Frequency | Percent |
|------------|-----------|---------|
| English    | 1621      | 43.2    |
| French     | 243       | 6.5     |
| Portuguese | 782       | 20.8    |
| Russian    | 92        | 2.4     |
| Spanish    | 930       | 24.8    |
| Ukrainian  | 88        | 2.3     |
| Total      | 3756      | 100.0   |









Yes ■No



## Administrative work



Check your highest level of education:



#### Bachelor degree (or its equivalent) - Institution of Other Denomination





## Specialized and Professional Master's degrees (MBA, MD, MDiv, LLM, MEd, MMin, MPH, MSW, LLM, and others or equivalent) - Institution of Other Denomination



40

20

1%

Religion



13%

Theology

5%

Church Ministry





#### Academic Master's degree (MA, MPhil, MSt, MRes, and others or equivalent - Public Educational Institution



#### Academic Master's degree (MA, MPhil, MSt, MRes, and others or equivalent - Institution of Other Denomination

Professional Doctorate (DMin, DMiss, DDS, EdD, JD, and others or equivalent) - Institution of Other Denomination







#### Professional Doctorate (DMin, DMiss, DDS, EdD, JD, and others or equivalent) - Public Educational Institution



Academic Doctorate (PhD,