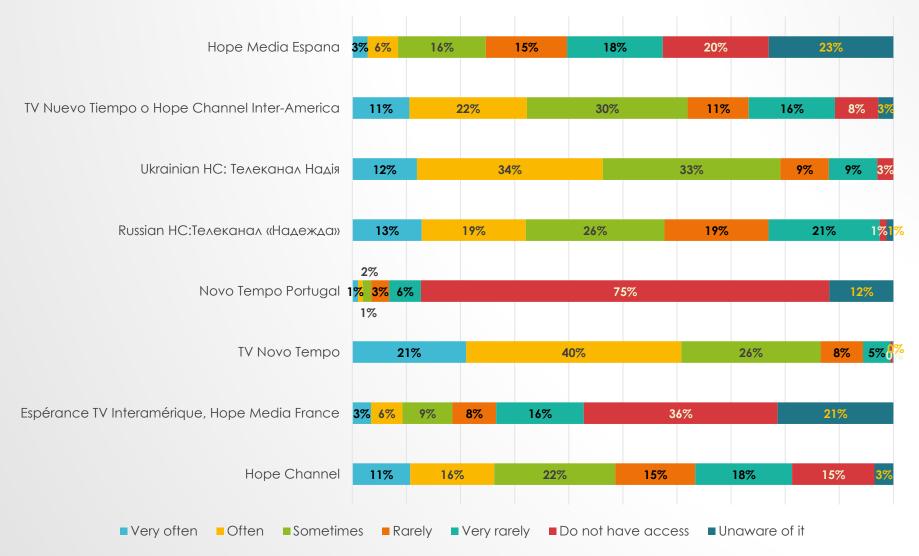

#### Hope Channel and its Branches

#### How often do you consult or use the following Adventist Media?