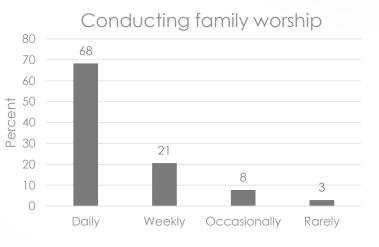

r experience received in an urban area?



### Adventist World



#### Hope Channel and its Branches



### Adventist Review/ https://adventistreview.org and its Branches



### Other Adventist Television Channels



#### How often do you consult or use the following Adventist Media?



#### Hope Channel and its Branches



Adventist World Radio



Adult Bible Study Guide (Sabbath School Quarterly)



Mission 360° Magazine



#### Adventist Local Radio Stations



#### Mission Spotlight Videos



#### Adventist.org Website



#### Adventist Social Media



#### Division or Union Papers



#### Ellen G. White's writings/Ellen G. White Estate Website



#### Supporting Ministries' Publications/Media



Other independent Adventist Publications/ Media









#### Personal Bible study









## DO YOU WHOLEHEARTEDLY SUPPORT THE 28 FUNDAMENTAL BELIEFS AS OFFICIALLY STATED?

Yes No

1%

## DO YOU HAVE ANY PROBLEMS WITH WHAT THEY TEACH OR HOW THEY ARE STATED?

■Yes ■No



90 81 80 70 60 bercent 40 30 20 15 10 3 1 1 Strongly agree Somewhat Somewhat Strongly Uncertain disagree agree disagree

# I feel it is important to strictly follow policy in all situations.







# 





I believe it is important for the Church to have policies that apply worldwide in order to have unity.



#### I find General Conference Working Policy to be a good guideline but not always practical in my organization.



I believe that my organization should be able to adapt the policies of higher organizations to address local needs and laws.



## I NEED MORE EDUCATION AND TRAINING ON HOW TO UNDERSTAND A