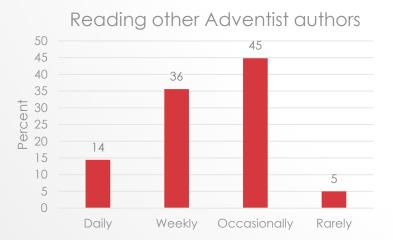

our experience received in an urban area?



### Adventist World



#### Hope Channel and its Branches



### Adventist Review/ https://adventistreview.org and its Branches



### Other Adventist Television Channels



#### How often do you consult or use the following Adventist Media?



#### Hope Channel and its Branches



Adventist World Radio



Adult Bible Study Guide (Sabbath School Quarterly)



Mission 360° Magazine



#### Adventist Local Radio Stations



#### Mission Spotlight Videos



#### Adventist.org Website



#### Adventist Social Media



#### Division or Union Papers



#### Ellen G. White's writings/Ellen G. White Estate Website



#### Supporting Ministries' Publications/Media



Other independent Adventist Publications/ Media









#### Personal Bible study









## DO YOU WHOLEHEARTEDLY SUPPORT THE 28 FUNDAMENTAL BELIEFS AS OFFICIALLY STATED?

Yes No

1%

## DO YOU HAVE ANY PROBLEMS WITH WHAT THEY TEACH OR HOW THEY ARE STATED?

■Yes ■No



90 81 80 70 60 bercent 40 30 20 15 10 3 1 1 Strongly agree Somewhat Somewhat Strongly Uncertain disagree agree disagree

# I feel it is important to strictly follow policy in all situations.







# 





I believe it is important for the Church to have policies that apply worldwide in order to have unity.



#### I find General Conference Working Policy to be a good guideline but not always practical in my organization.



I believe that my organization should be able to adapt the policies of higher organizations to address local needs and laws.



## I NEED MORE EDUCATION AND TRAINING ON HOW TO UNDERSTAND