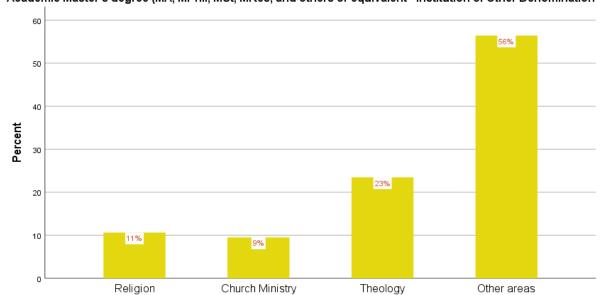

#### Academic Master's degree (MA, MPhil, MSt, MRes, and others or equivalent - Institution of Other Denomination

Professional Doctorate (DMin, DMiss, DDS, EdD, JD, and others or equivalent) - Institution of Other Denomination