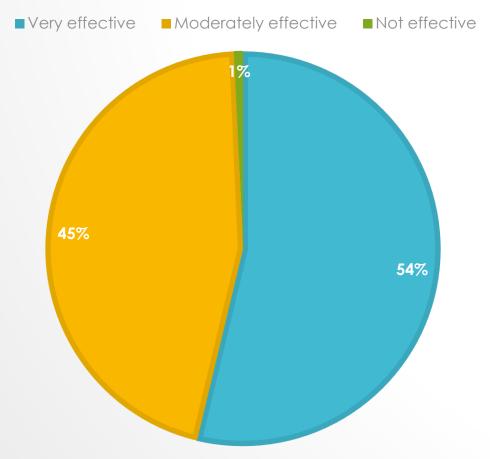

how important do you feel is it to be part of the world church? Choose one:

## PLEASE ASSESS YOUR RELATIONSHIP WITH JESUS USING A 5-POINT SCALE, WHERE 1=VERY DISTANT AND 5=VERY CLOSE:









# I GET DISCOURAGED BECAUSE NOBODY SEEMS TO CARE

Strongly agree Somewhat agree Uncertain Somewhat disagree Strongly disagree



## BEING AN ADMINISTRATOR SEEMS TO FIT MY GIFTS AND TALENTS



#### I NEED MORE TRAINING IN ORDER TO DO MY WORK PROPERLY



## I FEEL SUPPORTED BY MY COLLEAGUES

Strongly agree Somewhat agree Uncertain Somewhat disagree Strongly disagree



## I FEEL SUPPORTED BY LEADERS OF THE NEXT ADMINISTRATIVE LEVEL ABOVE ME

Strongly agree Somewhat agree Uncertain Somewhat disagree Strongly disagree





# IN YOUR OPINION, HOW EFFECTIVE DO YOU FEEL YOU ARE IN YOUR CURRENT POSITION?



# IN YOUR OPINION, HOW EFFECTIVE DO YOU FEEL YOU ARE IN YOUR CURRENT POSITION?