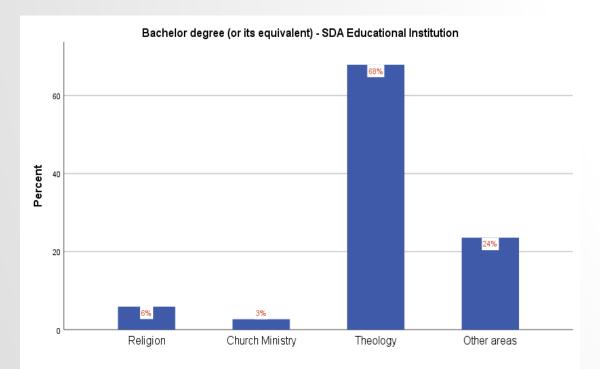

# 2022-2023 SEVENTH-DAY ADVENTIST CHURCH LEADERSHIP SURVEY ANALYSIS (N=3,756)

ASTR

# Responses by Six Language Versions (N=3,756)

Responses by Language Versions

🔳 English 📕 French 📕 Portuguese 📕 Russian 📕 Spanish 📕 Ukrainian



| Language   | Frequency | Percent |
|------------|-----------|---------|
| English    | 1621      | 43.2    |
| French     | 243       | 6.5     |
| Portuguese | 782       | 20.8    |
| Russian    | 92        | 2.4     |
| Spanish    | 930       | 24.8    |
| Ukrainian  | 88        | 2.3     |
| Total      | 3756      | 100.0   |









Yes ■No



## Administrative work



Check your highest level of education:



#### Bachelor degree (or its equivalent) - Institution of Other Denomination





## Specialized and Professional Master's degrees (MBA, MD, MDiv, LLM, MEd, MMin, MPH, MSW, LLM, and others or equivalent) - Institution of Other Denomination



40

20

1%

Religion



13%

Theology

5%

Church Ministry





#### Academic Master's degree (MA, MPhil, MSt, MRes, and others or equivalent - Public Educational Institution



#### Academic Master's degree (MA, MPhil, MSt, MRes, and others or equivalent - Institution of Other Denomination

Professional Doctorate (DMin, DMiss, DDS, EdD, JD, and others or equivalent) - Institution of Other Denomination







#### Professional Doctorate (DMin, DMiss, DDS, EdD, JD, and others or equivalent) - Public Educational Institution



Academic Doctorate (PhD, ThD) - Institution of Other Denomination





Academic Doctorate (PhD, ThD) - P