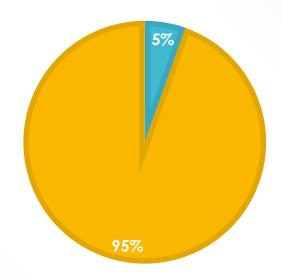

## DO YOU WHOLEHEARTEDLY SUPPORT THE 28 FUNDAMENTAL BELIEFS AS OFFICIALLY STATED?

Yes No

1%