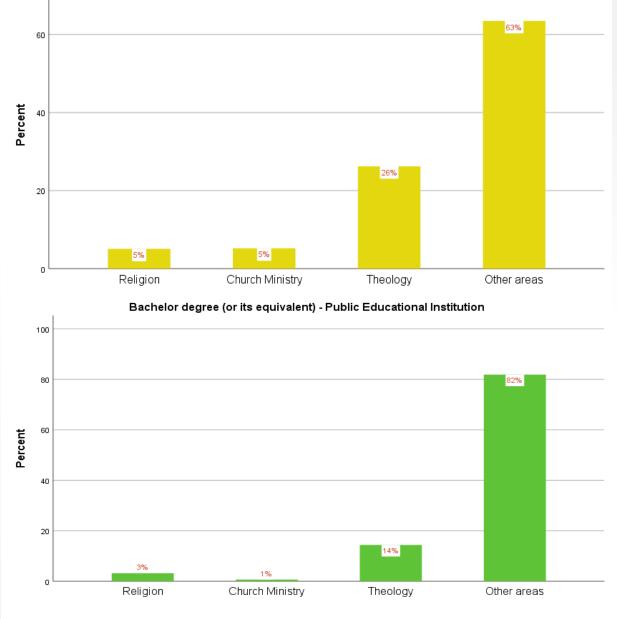

# 2022-2023 SEVENTH-DAY ADVENTIST CHURCH LEADERSHIP SURVEY ANALYSIS (N=3,756)

ASTR

# Responses by Six Language Versions (N=3,756)

Responses by Language Versions

🔳 English 📕 French 📕 Portuguese 📕 Russian 📕 Spanish 📕 Ukrainian



| Language   | Frequency | Percent |
|------------|-----------|---------|
| English    | 1621      | 43.2    |
| French     | 243       | 6.5     |
| Portuguese | 782       | 20.8    |
| Russian    | 92        | 2.4     |
| Spanish    | 930       | 24.8    |
| Ukrainian  | 88        | 2.3     |
| Total      | 3756      | 100.0   |









Yes ■No



## Administrative work



Check your highest level of education:



#### Bachelor degree (or its equivalent) - Institution of Other Denomination





## Specialized and Professional Master's degrees (MBA, MD, MDiv, LLM, MEd, MMin, MPH, MSW, LLM, and others or equivalent) - Institution of Other Denomination



40

20

1%

Religion



13%

Theology

5%

Church Ministry





#### Academic Master's degree (MA, MPhil, MSt, MRes, and others or equivalent - Public Educational Institution



#### Academic Master's degree (MA, MPhil, MSt, MRes, and others or equivalent - Institution of Other Denomination

Professional Doctorate (DMin, DMiss, DDS, EdD, JD, and others or equivalent) - Institution of Other Denomination







#### Professional Doctorate (DMin, DMiss, DDS, EdD, JD, and others or equivalent) - Public Educational Institution



Academic Doctorate (PhD, ThD) - Institution of Other Denomination





Academic Doctorate (PhD, ThD) - Pub