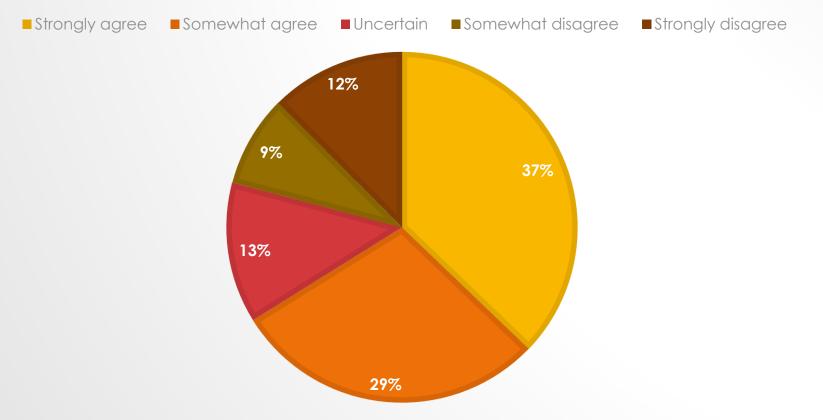

#### I find General Conference Working Policy to be a good guideline but not always practical in my organization.

I believe that my organization should be able to adapt the policies of higher organizations to address local needs and laws.