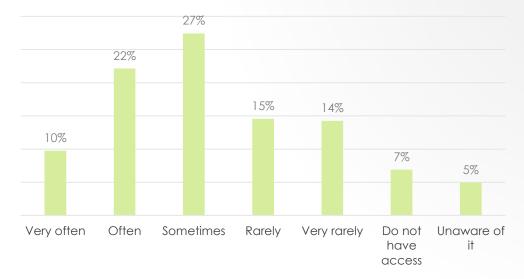

#### How often do you consult or use the following Adventist Media?

#### Division or Union Papers