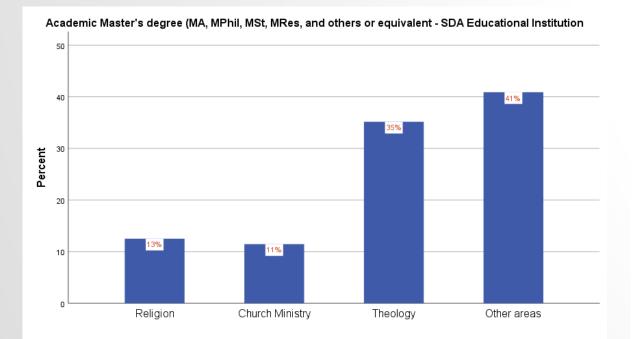

#### Academic Master's degree (MA, MPhil, MSt, MRes, and others or equivalent - Public Educational Institution