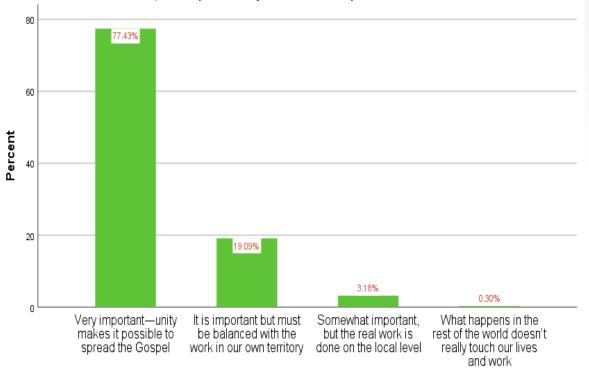

#### As a church administrator, how important do you feel is it to be part of the world church? Choose one: