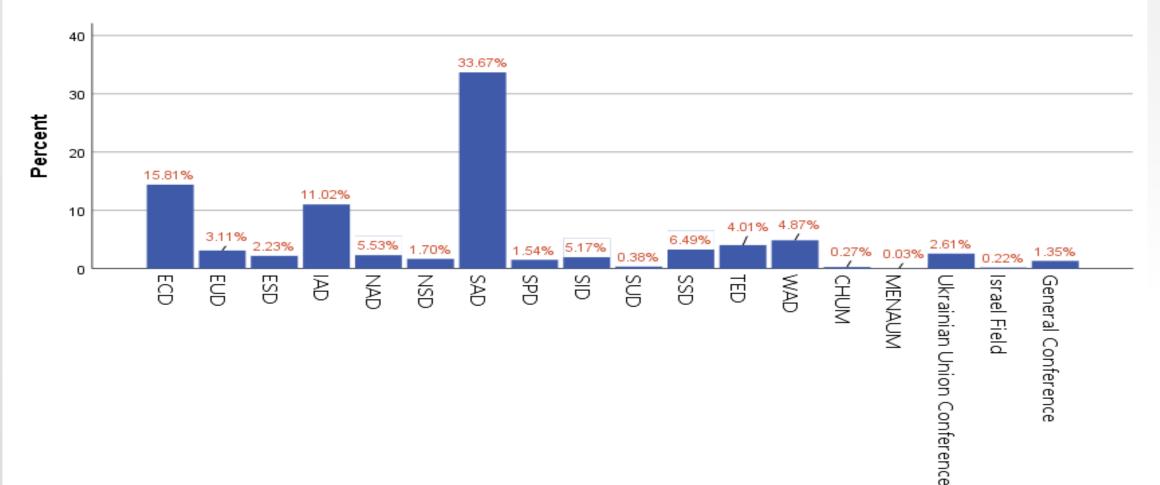

# 2022-2023 SEVENTH-DAY ADVENTIST CHURCH LEADERSHIP SURVEY ANALYSIS (N=3,756)

ASTR