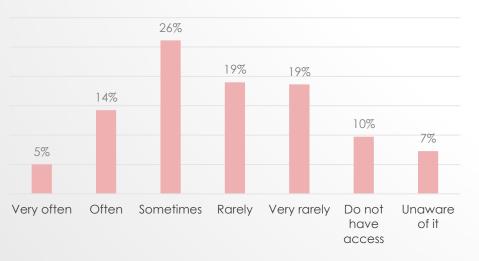

#### How often do you consult or use the following Adventist Media?

#### Supporting Ministries' Publications/Media

Other independent Adventist Publications/ Media