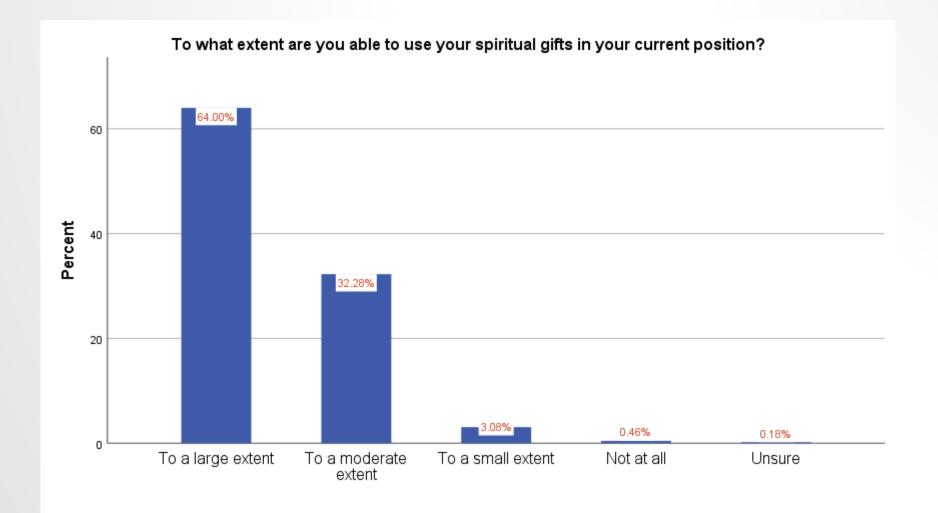

## BEING AN ADMINISTRATOR SEEMS TO FIT MY GIFTS AND TALENTS

#### I NEED MORE TRAINING IN ORDER TO DO MY WORK PROPERLY